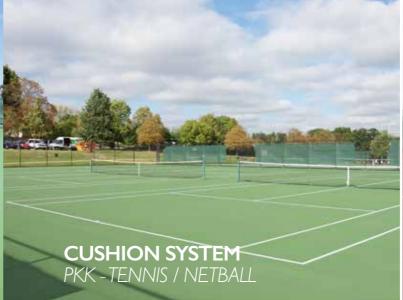

# EASY CLAY / CUSHION SYSTEM DEDICATED TENNIS

Easy Clay is an open cushioned matting system with a pure rubber infill (EPDM). It is texturised and has a more open meshing system than the PKK. Once layed, the surface is given a single coat of heavy duty textured paint. It is then top dressed with pure (EPDM) rubber, 4 kg per metre square.

Play Characteristics - slower than the PKK, Easy Clay offers less traction but offers more slide for players. Complies with an ITF category 3 – medium pace.

- European (Dutch) manufactured system
- Easy Clay offers fast and reliable drainage, keeping courts active all year round
- Life expectancy 12-15 years
- Play characteristics consistent/stable over time
- It offers a superior playing surface/upgrade for end users
- Avoids re-surfacing costs linked to installing a new macadam base
- Quality assurance Key Stage Testing undertaken on installation