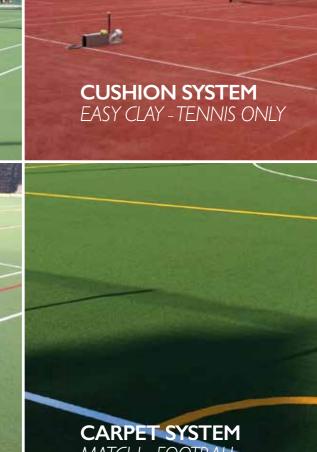

### TENNIS MATCH / CARPET SYSTEM MULTI-USE

A surface suitable for tennis and netball. Tennis Match is a sand dressed carpet system. It has a pile height 15mm. Tennis Match is an exceptionally low maintenance system, benefiting from consistent play characteristics over time. Tennis Match can be quickly rolled over an existing macadam base.

Play characteristics - it is a surface that will get faster over time as the carpet wears and as infills compact, speeding up the game. It complies with ITF Category 3. The product also complies with the Federation of Netball product specifications.