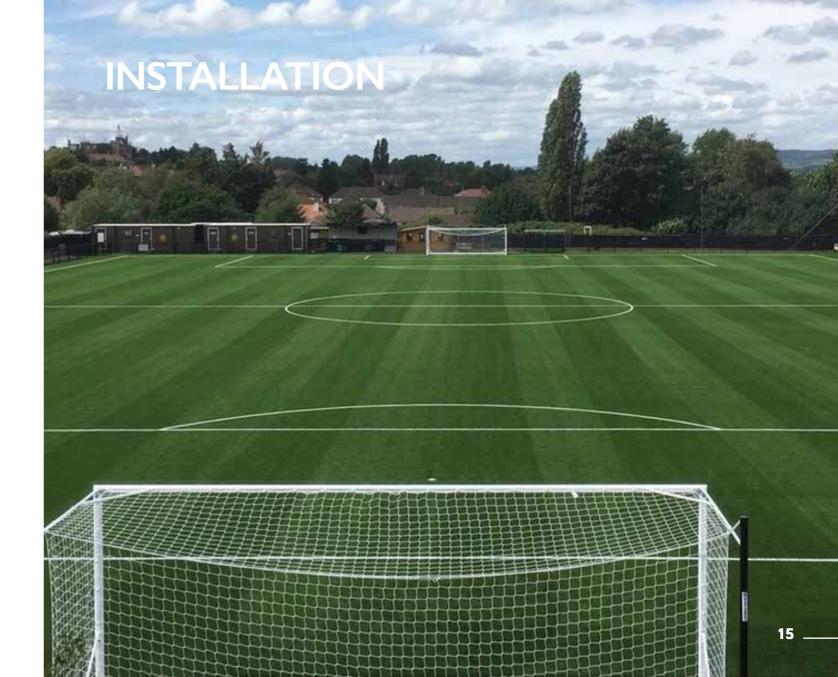

## FOOTBALL MATCH / 3G CARPET DEDICATED FOOTBALL

A surface suitable for Football only. Football Match is a rubber filled carpet system. It has a pile height 40mm. It is an exceptionally low maintenance system, benefiting from consistent play characteristics over time. It complies with FIFA/FA product requirements.

Football Match can be overlayed onto an existing engineered or dynamic base with the required 10-15mm shock pad, either in situ or preformed.

- European (Dutch) manufactured system
- · Football Match offers fast and reliable drainage, keeping the pitch active all year round
- Can also be used for 'recreational' 7 a side and 5 a side football
- Life expectancy 12-15 years
- It offers a superior playing surface/upgrade for end users
- Quality assurance Key Stage Testing undertaken on base, shock pad and playing surface

We offer an in-built maintenance package and annual testing programme on our football match installations.

Recent case study includes Chelsea training ground, Cobham and Wandsworth Council / Furzedown.