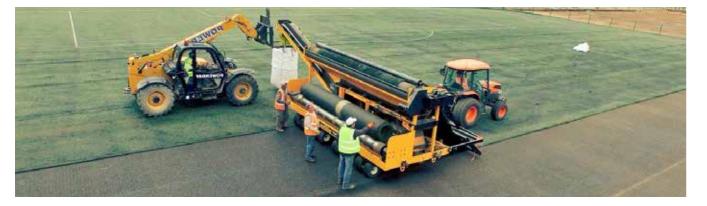

#### RECLAMATION & RE-USE XTRACTION PROCESS

Synthetic surfaces that are nearing the end of their life need to be disposed of in an ethical and environmentally responsible manner. Current practices do not recognise any existing value in the carpet or the infill at the end of the surface's life, as such all current surfaces are land filled.

The Xtraction process reclaims infill and carpet allowing for relocation, re-use and recycling either at another area on site, a sister school, other local institution or a community project. The Xtraction machinery, originating from America has been specifically developed for the recycling of synthetic carpets and infills, giving you the option to:

- Re-use the infills and the grass carpet on site.
- Reposition the synthetic carpet.
- Relocate the synthetic carpet.

Visit www.xtraction.com to learn more about this environmentally friendly process