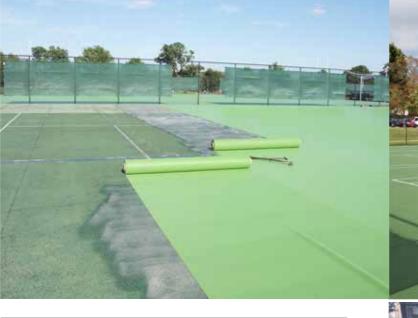

## PKK / CUSHION SYSTEM TENNIS & NETBALL

Popular with tennis clubs and schools across Europe and the UK. PKK is a heavy duty cushioned matting system that has an acrylic textured coat finish. The matting is glued onto an existing base, normally macadam or concrete. It can be used indoors and outdoors. PKK gives a faster more competitive game and is classed as an ITF category 4 medium – fast pace play.

The PKK product not only offers the end users excellent slip resistance and grip under foot, but also gives more energy back to the body through the patented acrylic matting. The PKK surface is excellent for all standard of players from Juniors to Seniors and allows a mixed paced game that will suit all levels of player.