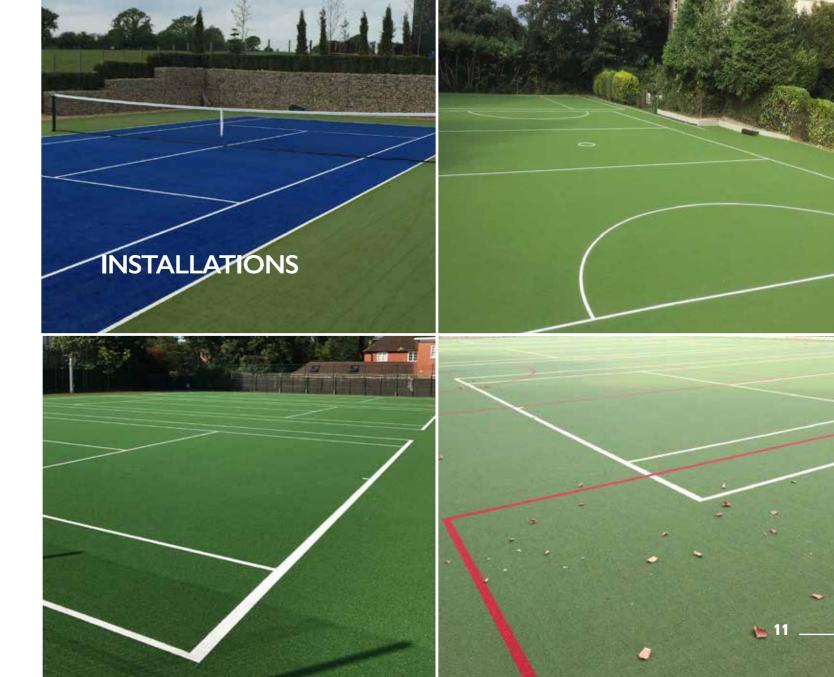

## PKK / CUSHION SYSTEM TENNIS & NETBALL

Popular with tennis clubs and schools across Europe and the UK. PKK is a heavy duty cushioned matting system that has an acrylic textured coat finish. The matting is glued onto an existing base, normally macadam or concrete. It can be used indoors and outdoors. PKK gives a faster more competitive game and is classed as an ITF category 4 medium – fast pace play.

### TENNIS MATCH / CARPET SYSTEM MULTI-USE

A surface suitable for tennis and netball. Tennis Match is a sand dressed carpet system. It has a pile height 15mm. Tennis Match is an exceptionally low maintenance system, benefiting from consistent play characteristics over time. Tennis Match can be quickly rolled over an existing macadam base.

## HOCKEY MATCH / CARPET SYSTEM MULTI-USE

A surface suitable for hockey / multi-use. Hockey Match is a sand dressed carpet system. It has a pile height of 22mm. It is an exceptionally low maintenance system, benefiting from consistent play characteristics over time.