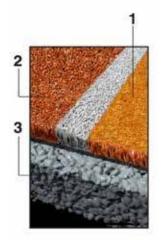

#### 1. Infill

The Smash court infill is made of burnt silica infill that gives a red ceramic finish and is none absorbent and frost proof.

#### 2. Synthetic carpet

The synthetic carpet is a special latest generation red artificial turf 12-15mm. The line marking, which consist of white, monofilament artificial turf fibres, is permanently bonded/inlaid and the white inlaid lines are 2mm proud of the red synthetic turf.

The substructure consists of an engineered base with a standard 6mm porous macadam aggregate at a minimum depth of 30mm.