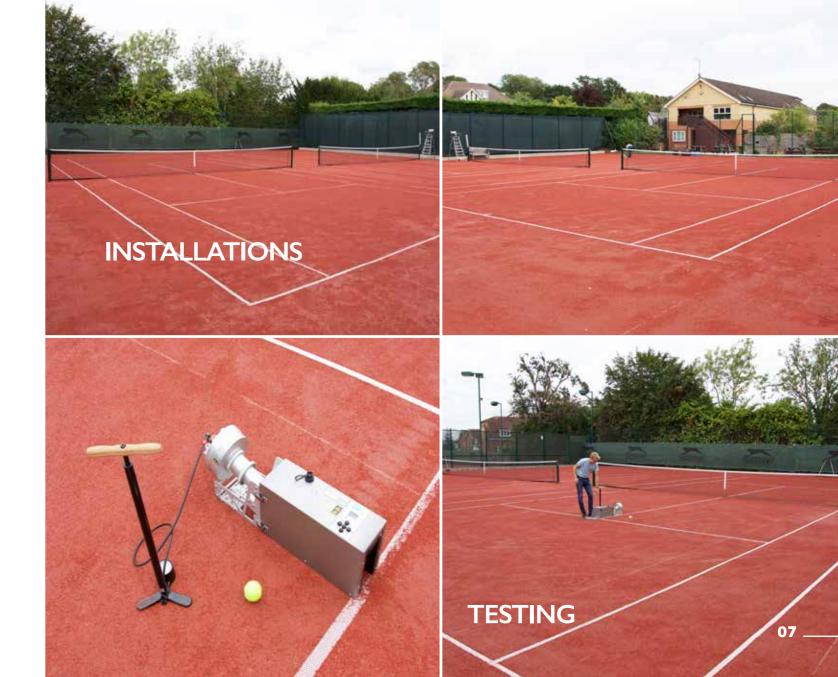

# EASY CLAY / CUSHION SYSTEM DEDICATED TENNIS

Easy Clay is an open cushioned matting system with a pure rubber infill (EPDM). It is texturised and has a more open meshing system than the PKK. Once layed, the surface is given a single coat of heavy duty textured paint. It is then top dressed with pure (EPDM) rubber, 4 kg per metre square.

Play Characteristics - slower than the PKK, Easy Clay offers less traction but offers more slide for players. Complies with an ITF category 3 – medium pace.

- European (Dutch) manufactured system
- Easy Clay offers fast and reliable drainage, keeping courts active all year round
- Life expectancy 12-15 years
- Play characteristics consistent/stable over time
- It offers a superior playing surface/upgrade for end users
- Avoids re-surfacing costs linked to installing a new macadam base
- Quality assurance Key Stage Testing undertaken on installation

We offer an in-built maintenance package and annual testing programme on our Easy Clay installations.

Recent case study includes Townsend Tennis Club 2018.

"We are very pleased to have the surface installed ... it is playing very well."