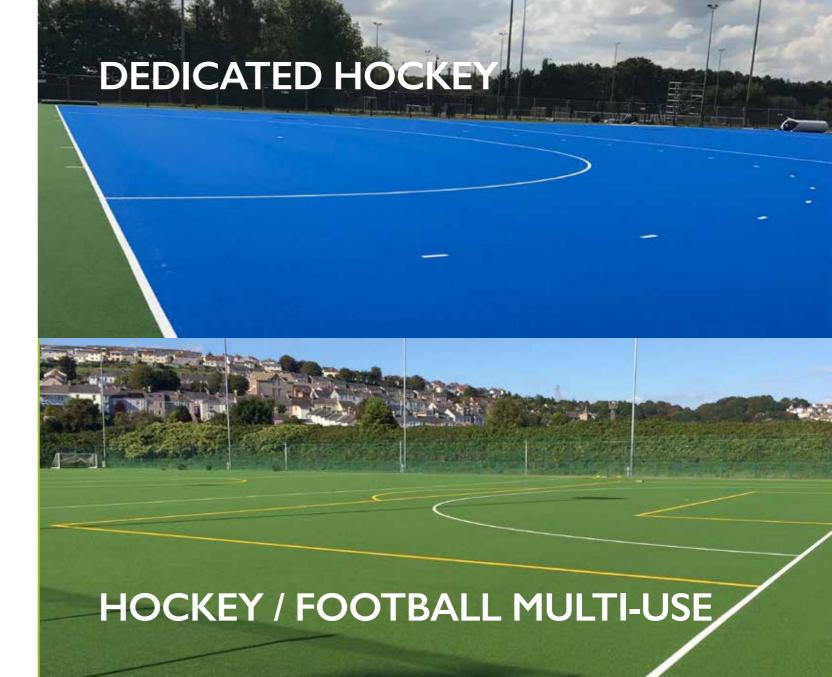

## HOCKEY MATCH / CARPET SYSTEM MULTI-USE

A surface suitable for hockey / multi-use. Hockey Match is a sand dressed carpet system. It has a pile height of 22mm. It is an exceptionally low maintenance system, benefiting from consistent play characteristics over time.

Hockey Match can be quickly rolled over an existing macadam base, it will require an insitu shock pad, 10-15mm depth. It complies with governing body standards. Its principle use is for Hockey, though it can be used for 'recreational' tennis or football.

- European (Dutch) manufactured system
- · Hockey Match offers fast and reliable drainage, keeping the pitch active all year round
- Life expectancy 12-15 years
- It offers a superior playing surface/upgrade for end users
- Quality assurance Key Stage Testing undertaken on base, shock pad and playing surface