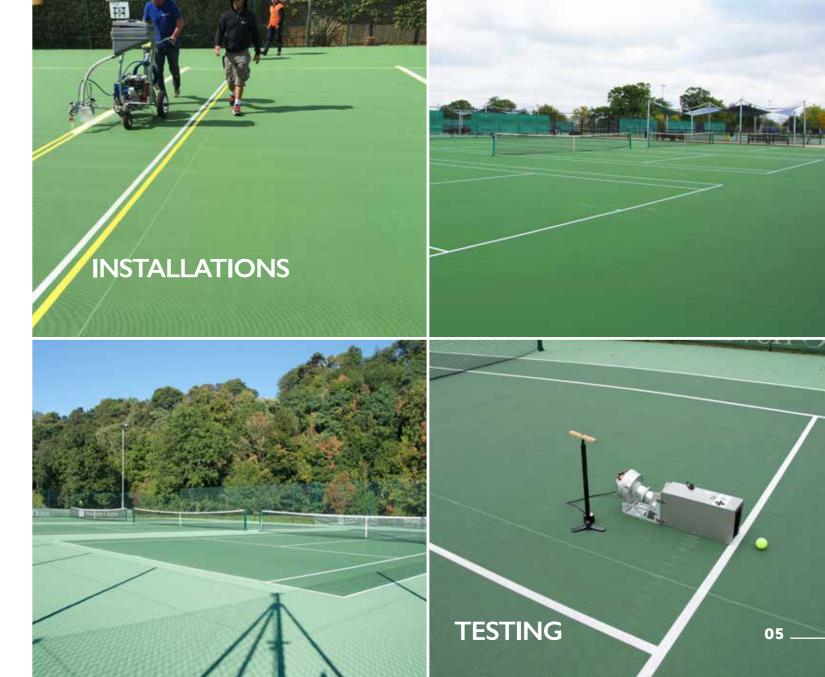

## PKK / CUSHION SYSTEM TENNIS & NETBALL

Popular with tennis clubs and schools across Europe and the UK. PKK is a heavy duty cushioned matting system that has an acrylic textured coat finish. The matting is glued onto an existing base, normally macadam or concrete. It can be used indoors and outdoors. PKK gives a faster more competitive game and is classed as an ITF category 4 medium – fast pace play.

The PKK product not only offers the end users excellent slip resistance and grip under foot, but also gives more energy back to the body through the patented acrylic matting. The PKK surface is excellent for all standard of players from Juniors to Seniors and allows a mixed paced game that will suit all levels of player.

We offer an in-built maintenance package and annual testing programme on PKK installations.

Recent installations include: Sutton Tennis Club. Harrow School, Hereford Tennis Club.